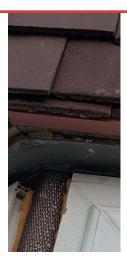

ISSUE 10 Location Externals DPC showing through mortar

#### ISSUE 11

Location Externals

Some Weep vents are filled with mortar, these are to be clear of debris allowing moisture to pass through cavity